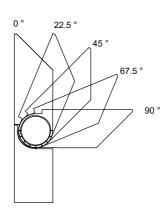

### **Back Feeding**

Built in Driver: Cable 3 Poles (Line, Neutral, Ground) Remote Driver: Cable 2 Poles (LED+, LED-)

Wiring for Built in Driver (Non Dimmable)

> Fixtures with Built in driver types (Class 1), the 3 Pole cable has to be connected to the mains voltage (220V~ 50/60 Hz)