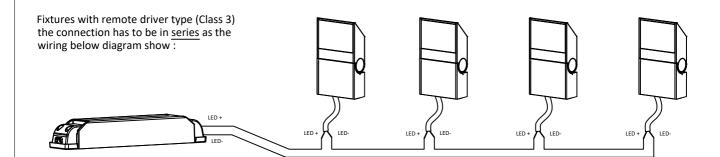

#### One driver is suitable to energize from 1 to 4 luminaires

The driver is IP20 and has to be placed in a safe and dry location