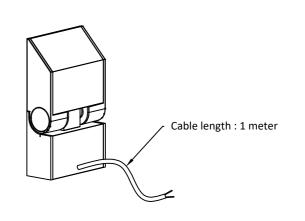

### **Product Installation guide**

Built in Driver: 3 Pole Cables (Line, Neutral, Ground) Remote Driver: 2 Pole Cables (LED+, LED-)