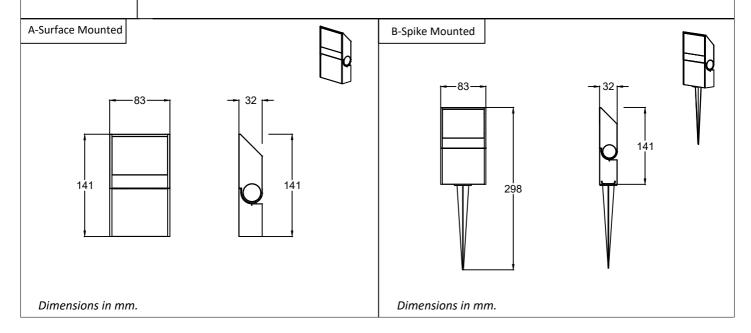

n.
- 4. Make sure the luminaire is mounted to a secure structure. Failure to mount the fixture correctly could result in serious injury.
- 5. Class 1 must be earthed in a reliable way.
- 6. The light source of this luminaire is not replaceable; when the light source reaches its end of life the whole luminaire shall be replaced.
- 7. Wear gloves and safety glasses at all times, moreover when removing the luminaire from the box, installing, servicing and performing its maintenance.
- 8. It is very important not to install a damaged product! This luminaire is properly packed to avoid being damaged during transit. Check for impaired objects before installation. Any damaged or broken item during or after assembly must be replaced.
- 9. Unauthorized repairs or modifications will void warranty.





# ZINC UNO

### Product Installation guide





## ZINC UNO

### **Product Installation guide**





Built in Driver: 3 Pole Cables (Line, Neutral, Ground) Remote Driver: 2 Pole Cables (LED+, LED-)

### **Back Feeding**



Built in Driver: Cable 3 Poles (Line, Neutral, Ground) Remote Driver: Cable 2 Poles (LED+, LED-)

Wiring for Built in Driver (Non Dimmable)

> Fixtures with Built in driver types (Class 1), the 3 Pole cable has to be connected to the mains voltage (220V~ 50/60 Hz)

#### Color Code:

Line: Brown Neutral: Blue

Ground: Yellow/ Green



Wiring for Remote Driver (DALI or 1-10V)

#### One driver is suitable to energize from 1 to 4 luminaires



The driver is IP20 and has to be placed in a safe and dry location