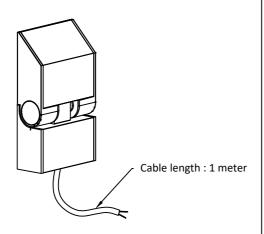

### **Product Installation guide**

Built in Driver: 3 Pole Cables (Line, Neutral, Ground) Remote Driver: 2 Pole Cables (LED+, LED-)